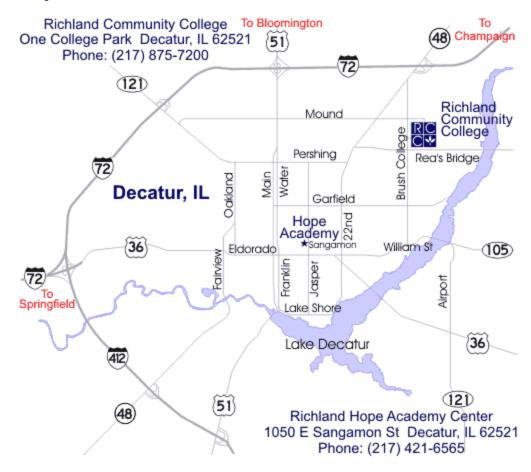

# **Map and Directions**

We are located in Decatur, IL, in the heart of Central Illinois. We are approximately one hour east of Springfield, one hour south of Bloomington and one hour west of Champaign. We are about three hours from Chicago, IL, St. Louis, MO and Indianapolis, IN.

Richland Community College is located at the intersection of Brush College Road and Rea's Bridge Road in the northeast section of Decatur, IL.

# **Directions to Main Campus**

Richland Community College One College Park Decatur, IL 62521 (217) 875-7200

### I-72

Take Exit 144, South (turn left) on Rt. 48 to Brush College Road (2nd road to the left after the I-72 interchange), South (turn left) to College Park. Campus is on the left side of the road.

## IL Rt. 48 (From the North)

Rt. 48 to Brush College Road (2nd road to the left after I-72 Interchange), South (turn left) to College Park. Campus is on the left side of the road.

#### IL Rt. 48 (From the South)

Rt. 48 to Mound Road, East (turn right) onto Mound Road to Brush College Road, South (turn right) to College Park. Campus is on the left side of the road.

#### IL Rt. 121 (From the North)

Rt. 121 to Mound Road, East (first left turn after I-72 Interchange) to Brush College Road, South (turn right) to College Park. Campus is on the left side of the road.

#### U.S. 51 (From the South)

Rt. 51, East (turn right) on Mound Road to Brush College Road, South (turn right) to College Park. Campus is on the left side of the road.

#### U.S. 51 (From North)

Rt. 51, East (turn left) on Mound Road to Brush College Road, South (turn right) to College Park. Campus is on the left side of the road.

### IL Rt. 105 (From the East)

Rt. 105 (East William Street Road) to Brush College Road, North (turn right) to College Park. Campus is on the right side of the road.

# U.S. 36 (From the East)

Rt. 36, North (turn right) on Airport Road, West (turn left) on Rt. 105 (East William Street Road), North (turn right) on Brush College Road to College Park. Campus is on the right side of the road.

#### IL Rt. 121 (From the East)

Rt. 121, cross Rt. 36, becomes Airport Road, West (turn left) on Rt. 105 (East William Street Road), North (turn right) on Brush College Road to College Park. Campus is on the right side of the road.